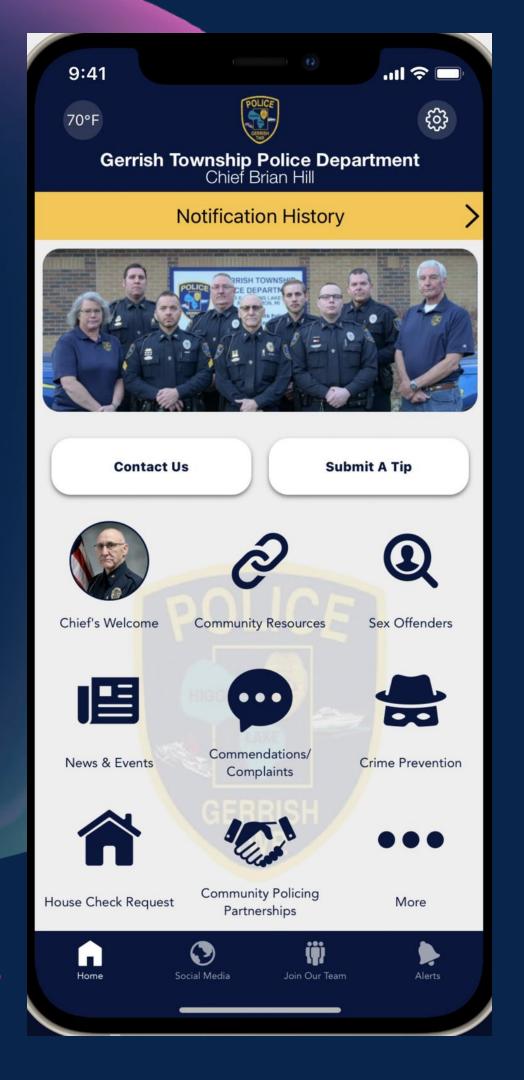

## MAIN SCREEN

### **Features Include:**

- Chief's Welcome
- Community Resources
- Sex Offenders
- News & Events
- Commendatrions/Complaints
- Crime Prevention
- House Check Request
- Community Policing Partnerships
- And Many More!