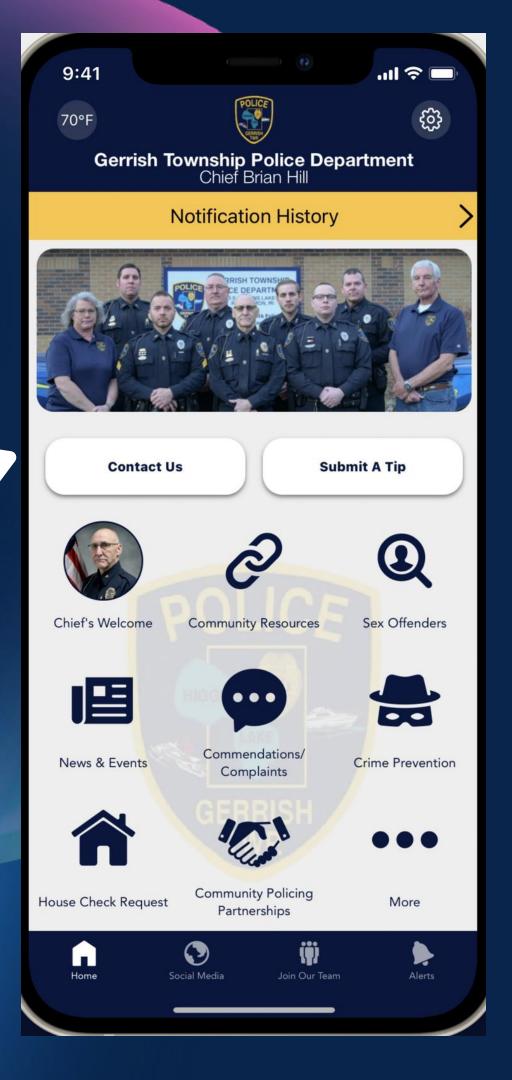

## MAIN SCREEN

### **Features Include:**

- Chief's Welcome
- Community Resources
- Sex Offenders
- News & Events
- Commendatrions/Complaints
- Crime Prevention
- House Check Request
- Community Policing Partnerships
- And Many More!

### HOME

BRINGS YOU BACK TO THE MAIN MENU

### SOCIAL MEDIA

LINKS TO OUR FACEBOOK PAGE YOU HAVE TO CLICK ON THE ICON

### JOIN OUR TEAM

FEATURES DUR RECRUITMENT VIDEO AND ANY CURRENT JOB POSTINGS

### ALERTS

NATIONAL WEATHER SERVICE ALERTS OTHER EMERGENCY ALERTS

TAB BAR ITEMS