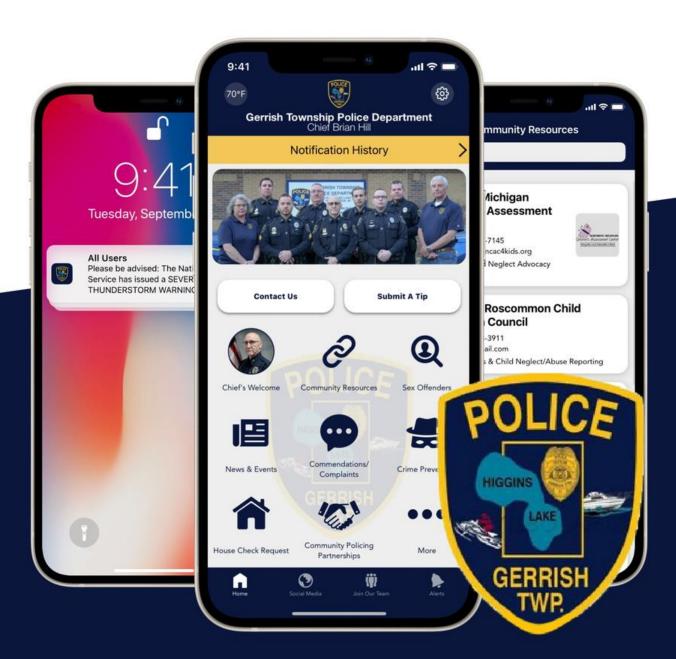

### GERRISH TOWNSHIP POLICE DEPARTMENT

MOBILE APP

Built by:

### APP FEATURES

Push Notifications for severe weather, traffic accidents and road closures, missing persons, events and other news.

#### **Contact Us**

Includes contact information under Department Directory and General Contact information

### **Submit A Tip**

Submit a general tip or STING narcotic tip either anonymously or providing your contact information

### **Features Include:**

- Chief's Welcome
- Community Resources
- Sex Offenders
- News & Events
- Commendatrions/Complaints
- Crime Prevention
- House Check Request
- Community Policing Partnerships
- And Many More!